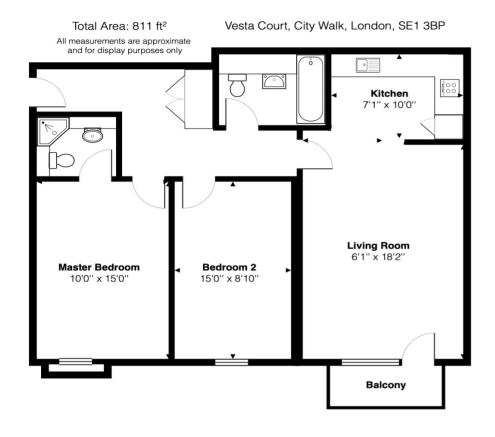

Parking: None

**Nearest Transport:** 

London Bridge Station for Jubilee Line and Northern Line and overground trains Buses, C10, 1, N1, 42, 78, 188 London Borough Southwark

All rooms have been measured with electronic laser and are approximate measurements only. None of the services to the above property have been tested by ourselves, and we cannot guarantee that the installations described in the details are in perfect working order. Independent London Lettings for themselves, and for the vendors or lessors, produce these brochures in good faith, and are a guideline only. They do not constitute any part of a contract and are correct to the best of our knowledge at the time of going to press.